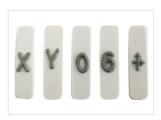

## **LEAD LETTERS/ MARKERS**

## **Mounted**

Flat Face

The lead markers are produced with rounded and grounded rims to give a good radiographic definiction.

|    | rices for 10 each type                     | Each letter | Each letter |  |
|----|--------------------------------------------|-------------|-------------|--|
| 6r | mm (1/4") A-Z 0-9                          |             |             |  |
| 6r | mm (1/4") Arrow symbol                     |             |             |  |
| 9r | mm (3/8") A-Z 0-9                          |             |             |  |
| 9r | mm (3/8") Arrow symbol                     |             |             |  |
| 13 | 3mm (½") A-Z 0-9                           |             |             |  |
| 13 | 3mm (½") Arrow symbol                      |             |             |  |
| O  | Other lead marker sizes available to order |             |             |  |

Lead markers sharp faced Flat Face Mounted