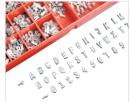

## **LEAD LETTERS/ MARKERS**

## **Mounted**

Flat Face

The lead markers are produced with rounded and grounded rims to give a good radiographic definiction.

|    | rices for 10 each type                     | Each letter | Each letter |  |
|----|--------------------------------------------|-------------|-------------|--|
| 6r | mm (1/4") A-Z 0-9                          |             |             |  |
| 6r | mm (1/4") Arrow symbol                     |             |             |  |
| 9r | mm (3/8") A-Z 0-9                          |             |             |  |
| 9r | mm (3/8") Arrow symbol                     |             |             |  |
| 13 | 3mm (½") A-Z 0-9                           |             |             |  |
| 13 | 3mm (½") Arrow symbol                      |             |             |  |
| O  | Other lead marker sizes available to order |             |             |  |

Lead markers sharp faced Flat Face Mounted